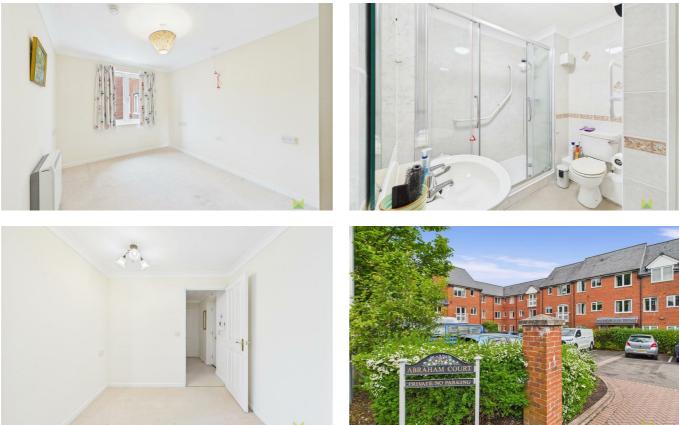

#### **BEDROOM 1**

Doubled bedroom with window to the front aspect, double fitted wardrobes with mirrored doors, electric storage heater.

#### SHOWER ROOM

With double width shower cubicle with assitance grab rail and panelled walls and shower head, WC and wash hand basin with vanity unit beneath. Door opening to further storage cupboard with fitted shelf and housing hot water immersion tank.