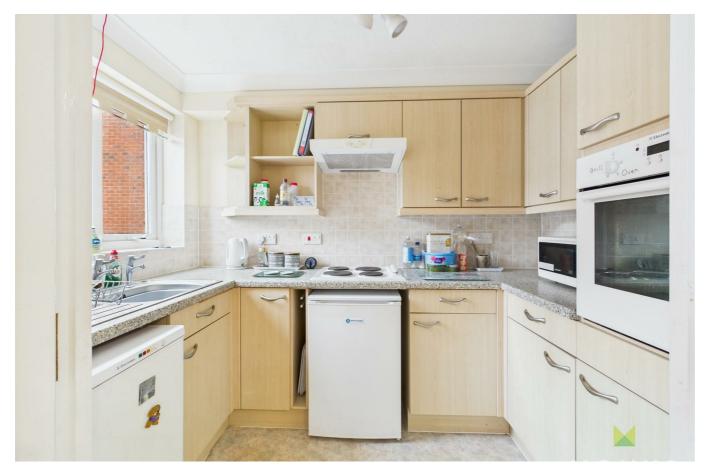

#### **KITCHEN**

Fitted with a range of base level units comprising of cupboards and drawers with work surface over. Single drainer stainless steel sink set into base level unit, integrated oven/ grill and four ring induction hob with extractor hood over. Partially tiled walls and further range of matching wall mounted units. Space beneath work surface for fridge and freezer. Window to the front aspect, vinyl flooring and cover ceiling.