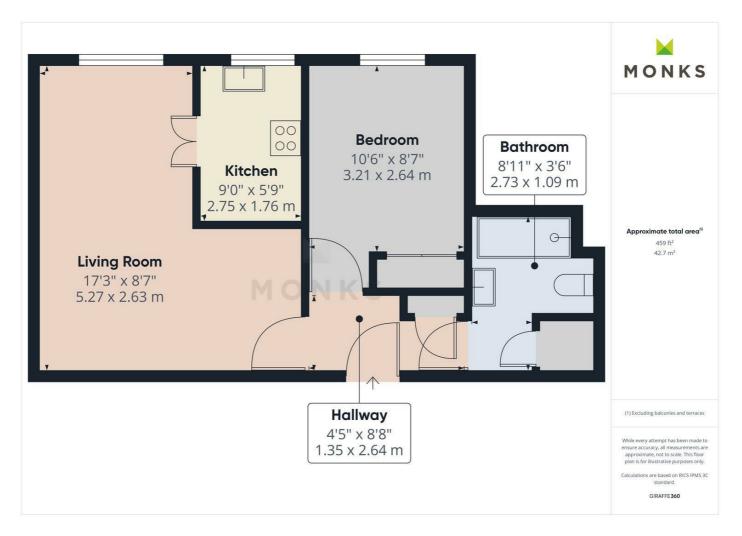

#### **COMMUNAL AREA**

Covered entrance with security door entry system. There is a communal lounge and garden space for residents and visitors to enjoy. Additionally there is a communal laundry room for the residents use. Lift provides access to the First Floor and leading to,

#### **ENTRANCE HALLWAY**

Entrance door leads into the Entrance Hallway, door opening to storage cupboard with fitted shelving, assistance pull cord.

#### LOUNGE/ DINING ROOM

A well lit room with window to the front aspect, electric fire with surround and hearth. TV and media point, electric storage heater and assistance pull cord. Space for dining table.

#### **KITCHEN**

Fitted with a range of base level units comprising of cupboards and drawers with work surface over. Single drainer stainless steel sink set into base level unit, integrated oven/ grill and four ring induction hob with extractor hood over. Partially tiled walls and further range of matching wall mounted units. Space beneath work surface for fridge and freezer. Window to the front aspect, vinyl flooring and cover ceiling.

#### **BEDROOM 1**

Doubled bedroom with window to the front aspect, double fitted wardrobes with mirrored doors, electric storage heater.

#### SHOWER ROOM

With double width shower cubicle with assitance grab rail and panelled walls and shower head, WC and wash hand basin with vanity unit beneath. Door opening to further storage cupboard with fitted shelf and housing hot water immersion tank.