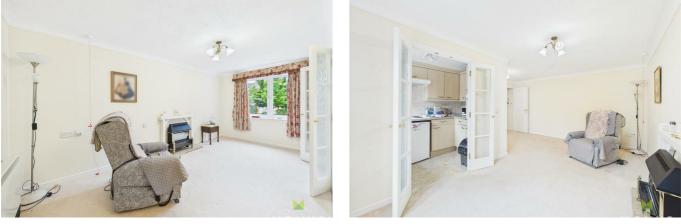

#### LOUNGE/ DINING ROOM

A well lit room with window to the front aspect, electric fire with surround and hearth. TV and media point, electric storage heater and assistance pull cord. Space for dining table.

#### **KITCHEN**

Fitted with a range of base level units comprising of cupboards and drawers with work surface over. Single drainer stainless steel sink set into base level unit, integrated oven/ grill and four ring induction hob with extractor hood over. Partially tiled walls and further range of matching wall mounted units. Space beneath work surface for fridge and freezer. Window to the front aspect, vinyl flooring and cover ceiling.